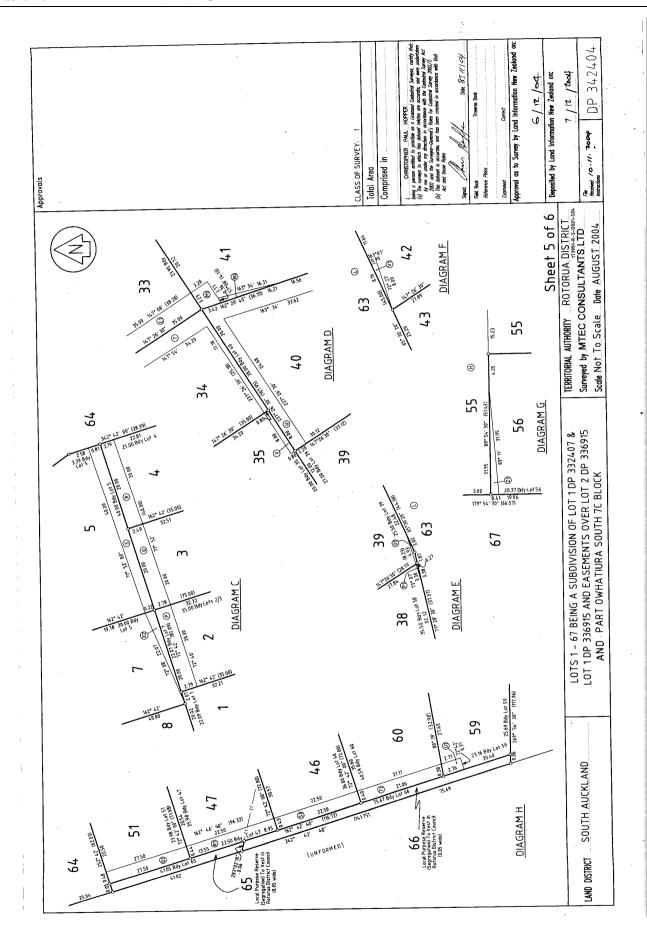

**Estate** Fee Simple

Area 889 square metres more or less
Legal Description Lot 26 Deposited Plan 342404

**Registered Owners** 

Peter Michael Walmsley as to a 1/2 share Suzanne Elizabeth Walmsley as to a 1/2 share