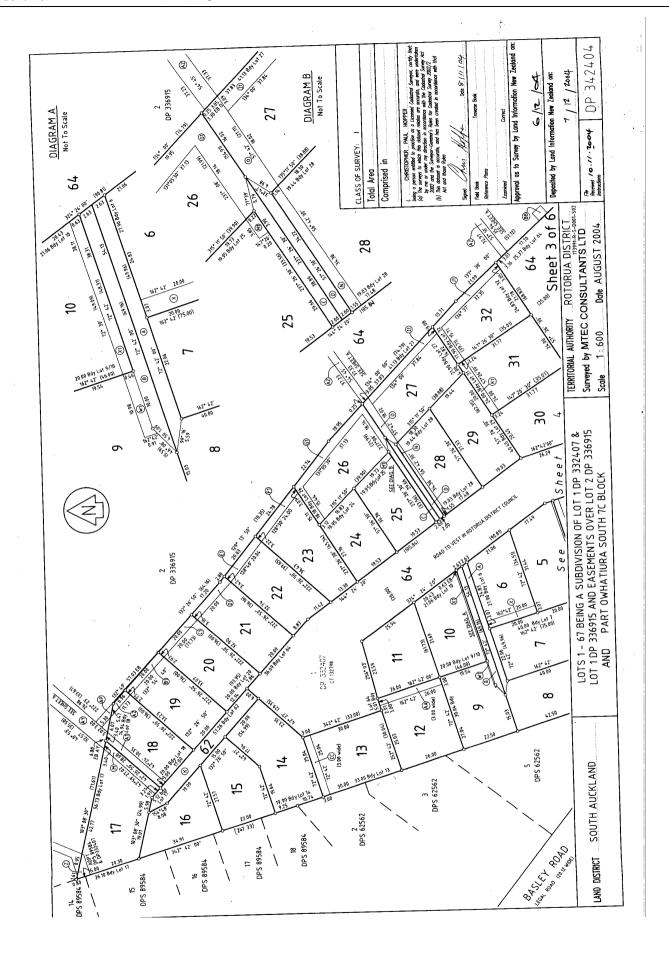

**Estate** Fee Simple

Area 889 square metres more or less
Legal Description Lot 26 Deposited Plan 342404

**Registered Owners** 

Peter Michael Walmsley as to a 1/2 share Suzanne Elizabeth Walmsley as to a 1/2 share