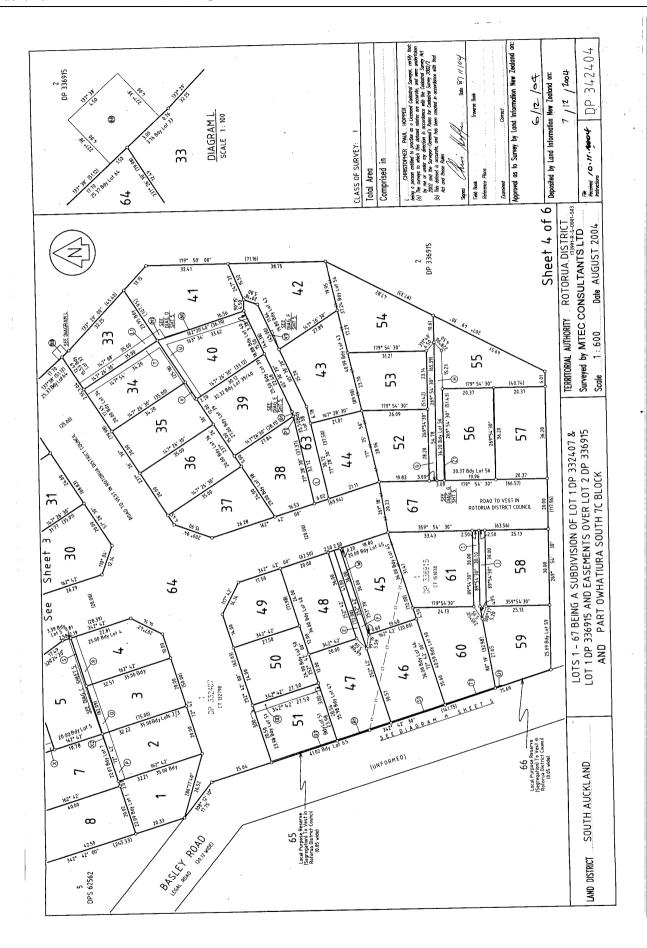

**Estate** Fee Simple

Area 889 square metres more or less
Legal Description Lot 26 Deposited Plan 342404

**Registered Owners** 

Peter Michael Walmsley as to a 1/2 share Suzanne Elizabeth Walmsley as to a 1/2 share